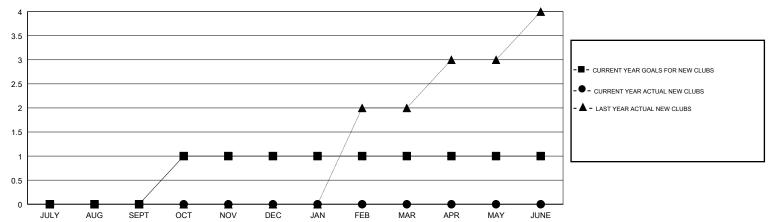

| JULY/AUG/SEPT         | -9                        | 42                      | 77                                                 |
| OCT/NOV/DEC           | 1             | 0         | 2               | OCT/NOV/DEC           | 18                        | 36                      | 80                                                 |
| JAN/FEB/MAR           | 0             | 0         | 1               | JAN/FEB/MAR           | 4                         | 72                      | 88                                                 |
| APR/MAY/JUNE          | 0             | 0         | 0               | APR/MAY/JUNE          | -1                        | 0                       | 0                                                  |

## GOALS AND ACTUAL NEW CLUBS CUMULATIVE



## GOALS AND ACTUAL MEMBERS CUMULATIVE



| -■- MEMBER GROWTH NET GOAL        |  |
|-----------------------------------|--|
| - ● - MEMBER GROWTH ACTUAL        |  |
| - ▲ - LAST YEAR MEMBERSHIP ACTUAL |  |
|                                   |  |
|                                   |  |
|                                   |  |

| DROPPED CLUBS: 4 |     |
|------------------|-----|
| DROPPED MEMBERS  |     |
| DECEASED         | 7   |
| CLUB CANCELLED   | 36  |
| OTHER            | 202 |
| TOTAL            | 245 |

| 29 CLUBS OF 42 ADDED 1 OR MORE |   |
|--------------------------------|---|
| NEW MEMBERS                    |   |
|                                |   |
|                                |   |
|                                | ı |

| CLICK HERE FOR CUMULATIVE |
|------------