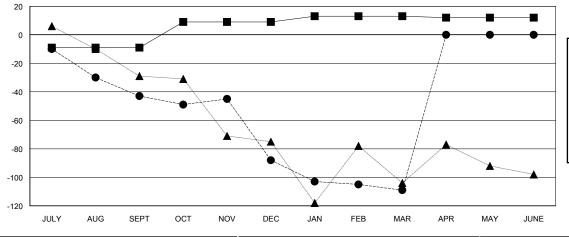

## GOALS AND ACTUAL MEMBERS CUMULATIVE

| -■- MEMBER GROWTH NET GOAL        |  |
|-----------------------------------|--|
| - ● - MEMBER GROWTH ACTUAL        |  |
| - ▲ - LAST YEAR MEMBERSHIP ACTUAL |  |
|                                   |  |
|                                   |  |
|                                   |  |